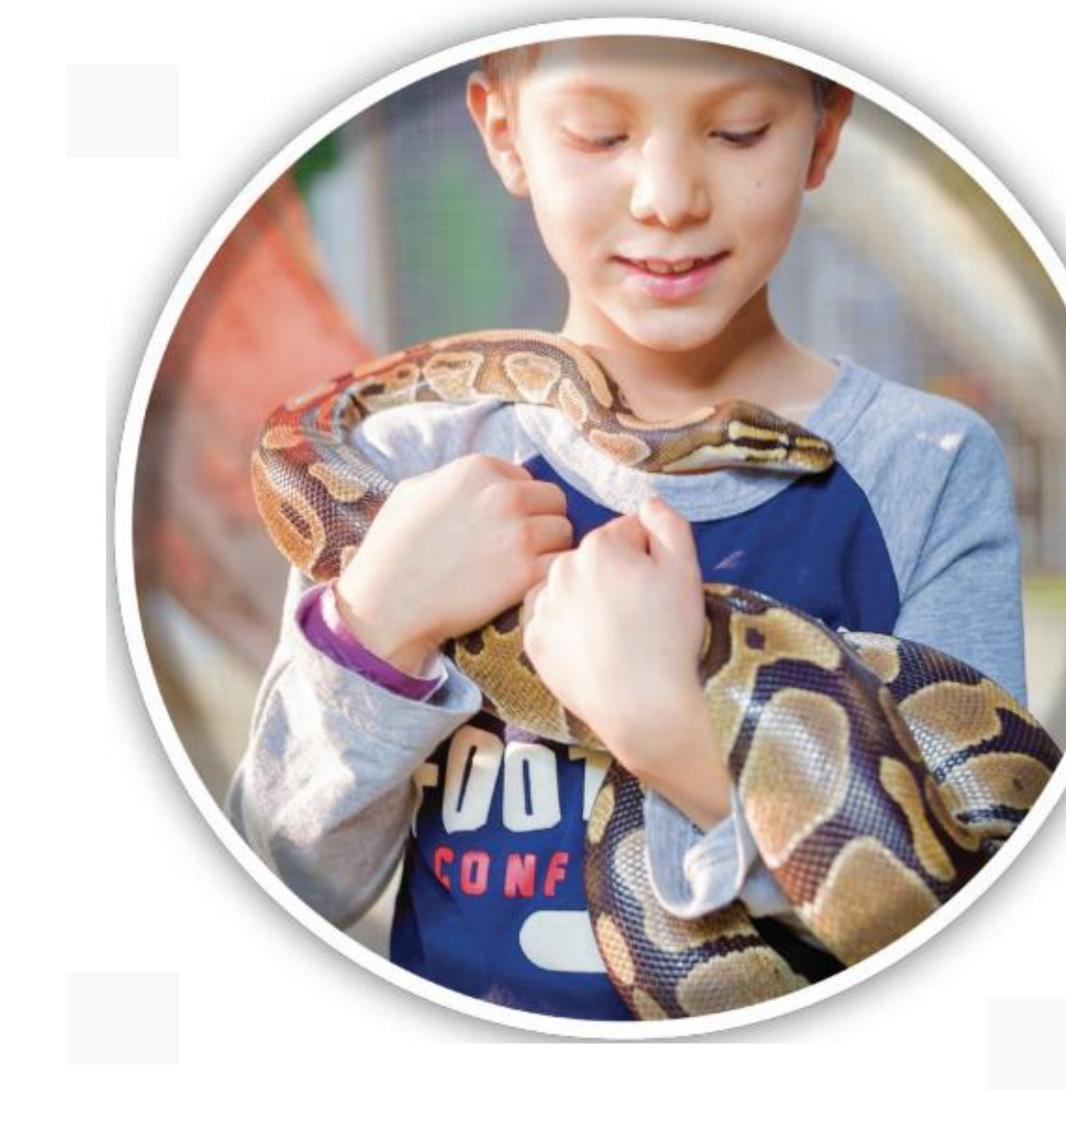

# discover

Feed and interact with over 300 species and 1,500 animals from regions all around the world.

# exploice

Exhibits featuring sea life, rainforest reptiles, tropical birds and vast desert species.

# INSDIFE

Learn more about the world, and create lasting memories for the entire family and kids of all ages.