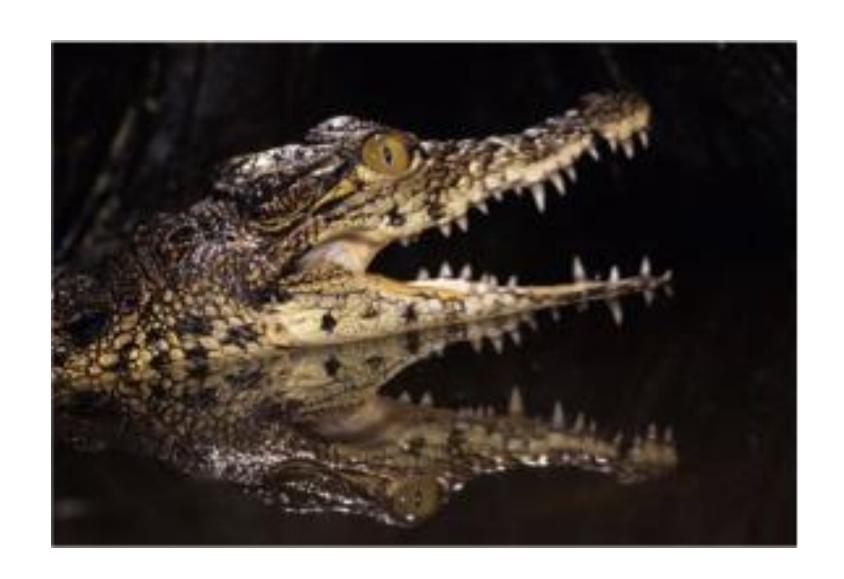

#### Amazon Rainforest

#### Amazon Rainforest

Pacu Fish Alligator Snapping Turtle Caiman Alligators