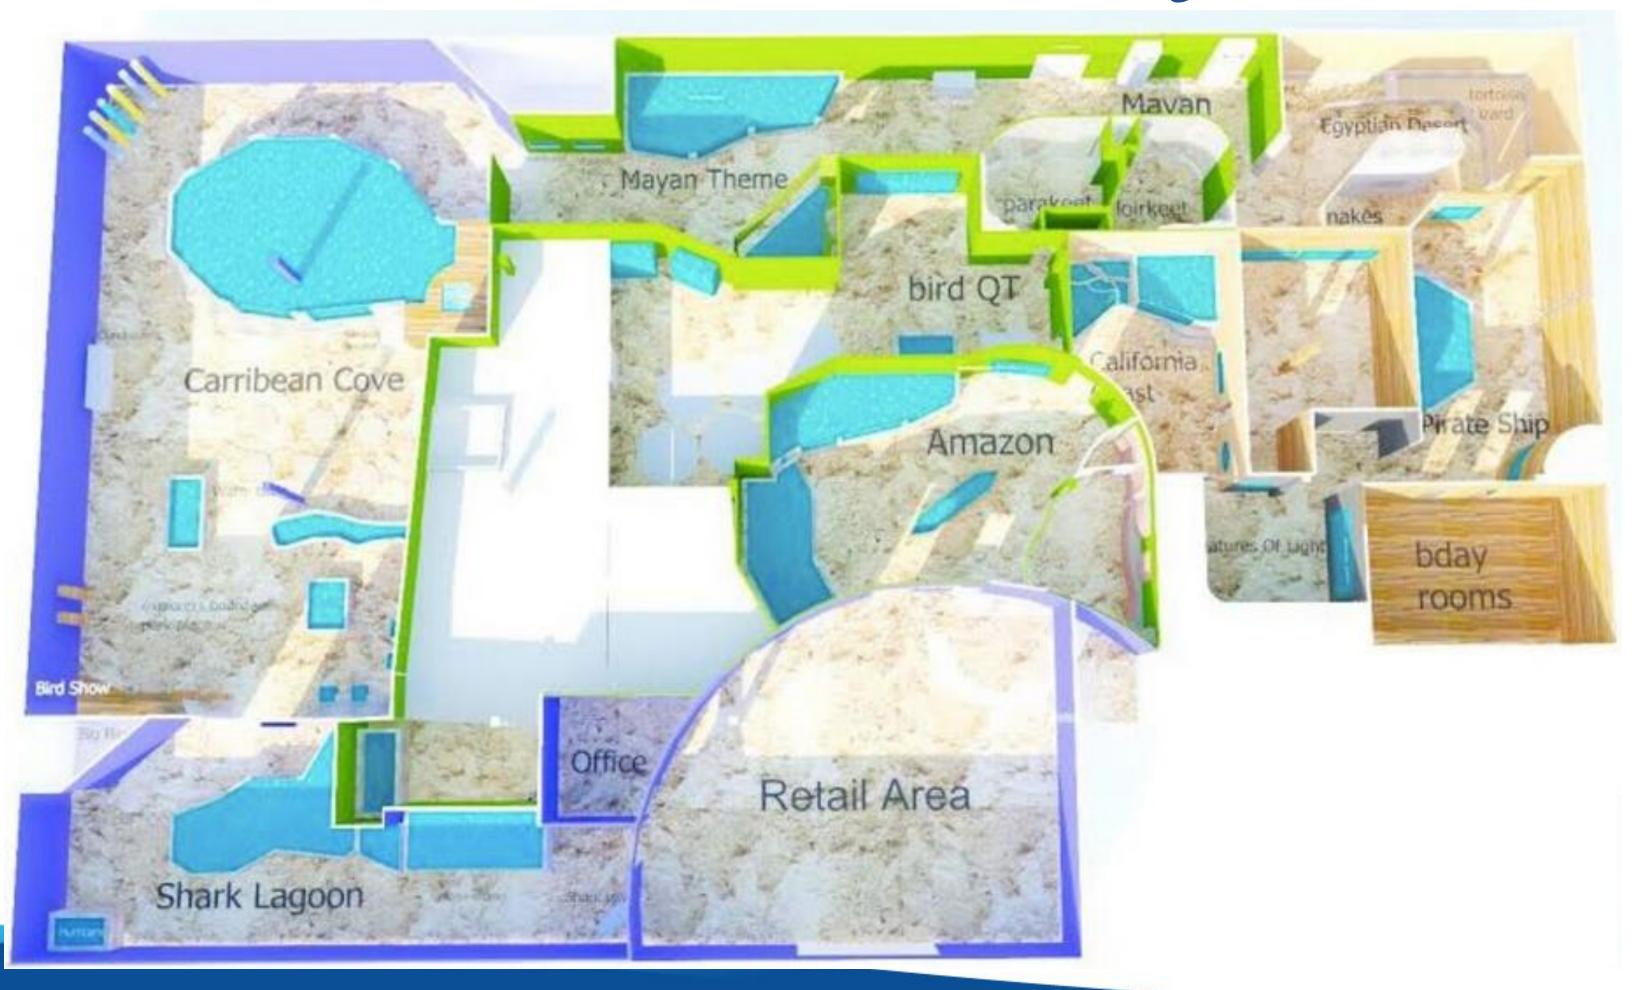

# SeaQuest Layout

#### Store Entrance

### Retail Gift Shop

#### Amazon Rainforest

#### Amazon Rainforest

Pacu Fish Alligator Snapping Turtle Caiman Alligators

#### California Coast

#### California Coast

Tide pool full of animals, including star fish

Giant Pacific Octopus Encounter

#### Egyptian Desert

#### Attractions Include

- Giant Sulcata Tortoise
- Tegu Lizard
- Coconut Crab
- Snapping Turtles

# Mayan Jungle

#### Attractions Include

- Lorikeet and Parakeet Aviaries
- Fresh Water River Fish
- Caiman Lizards
- Much more

# Mayan Rainforest

#### Caribbean Cove – Stingray Encounter

#### Caribbean Cove

- Touch, Feed & Sea the various Stingrays, Sharks and Fish
- Guests can get into the tank with a staff member and enjoy our Stingray Encounter
  - Fincounter is roughly a 45 minute experience
- Tank will be 40' x 24' and 5' deep