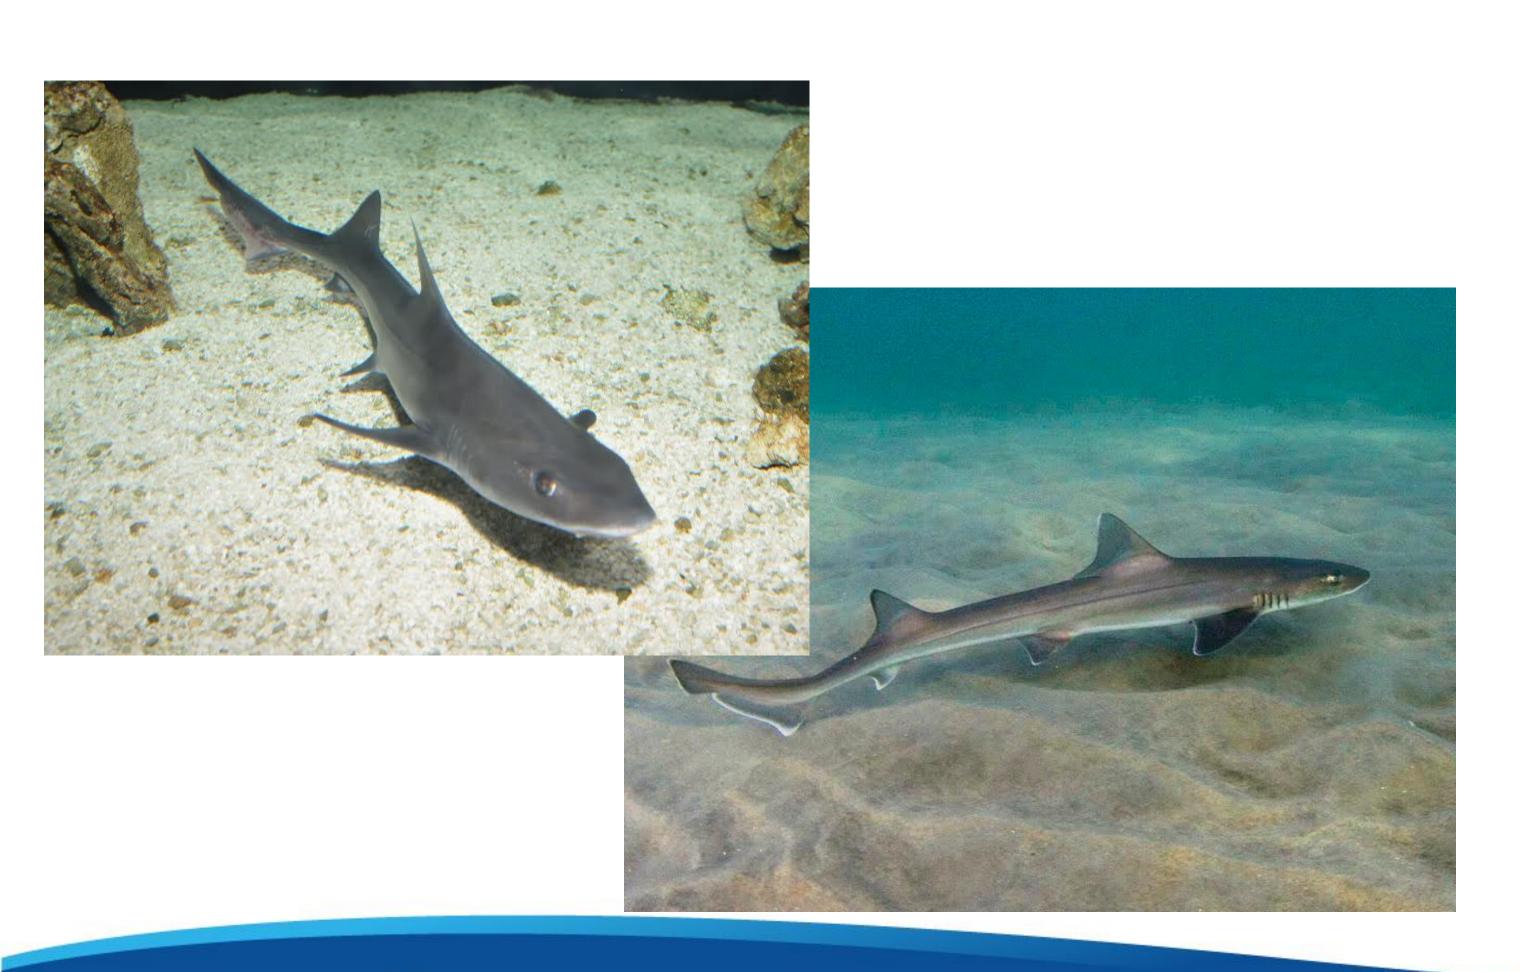

#### Shark Encounter

#### Sharks Include

- Nurse Sharks
- Grey Smoothhound Sharks
- Blacktip Sharks
- Wobbegong Sharks
- Bamboo Sharks