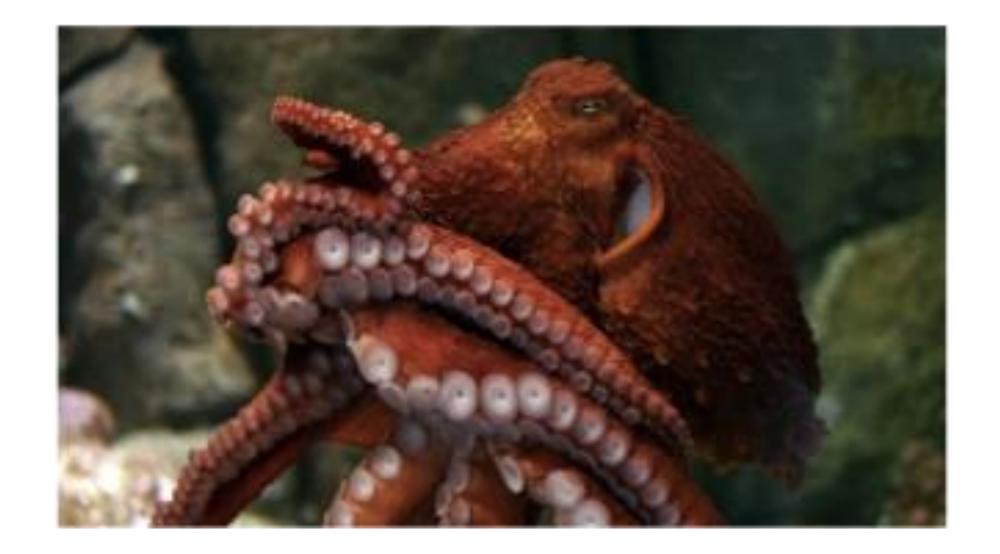

#### California Coast

Tide pool full of animals, including star fish

Giant Pacific Octopus Encounter