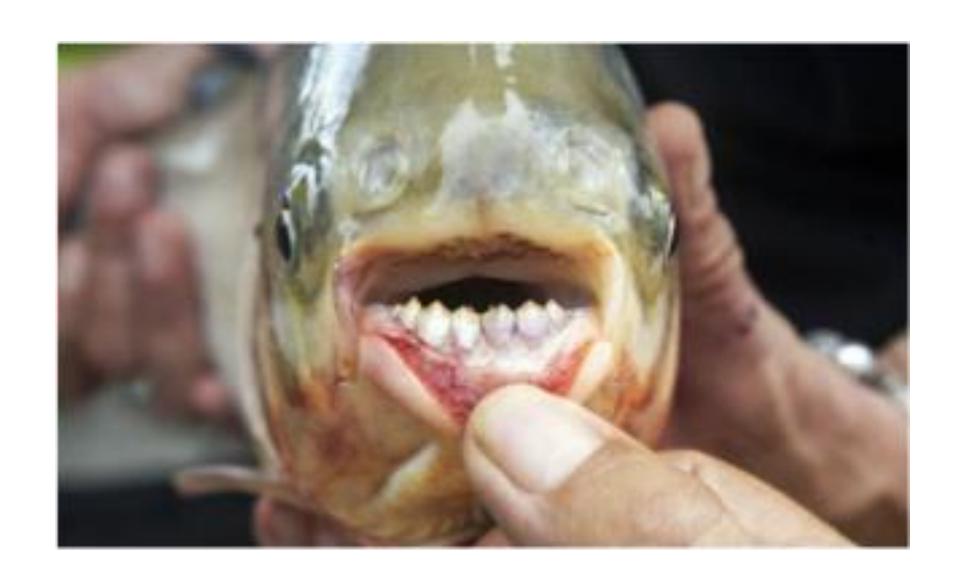

#### Amazon Rainforest

#### Amazon Rainforest

Pacu Fish Alligator Snapping Turtle Caiman Alligators