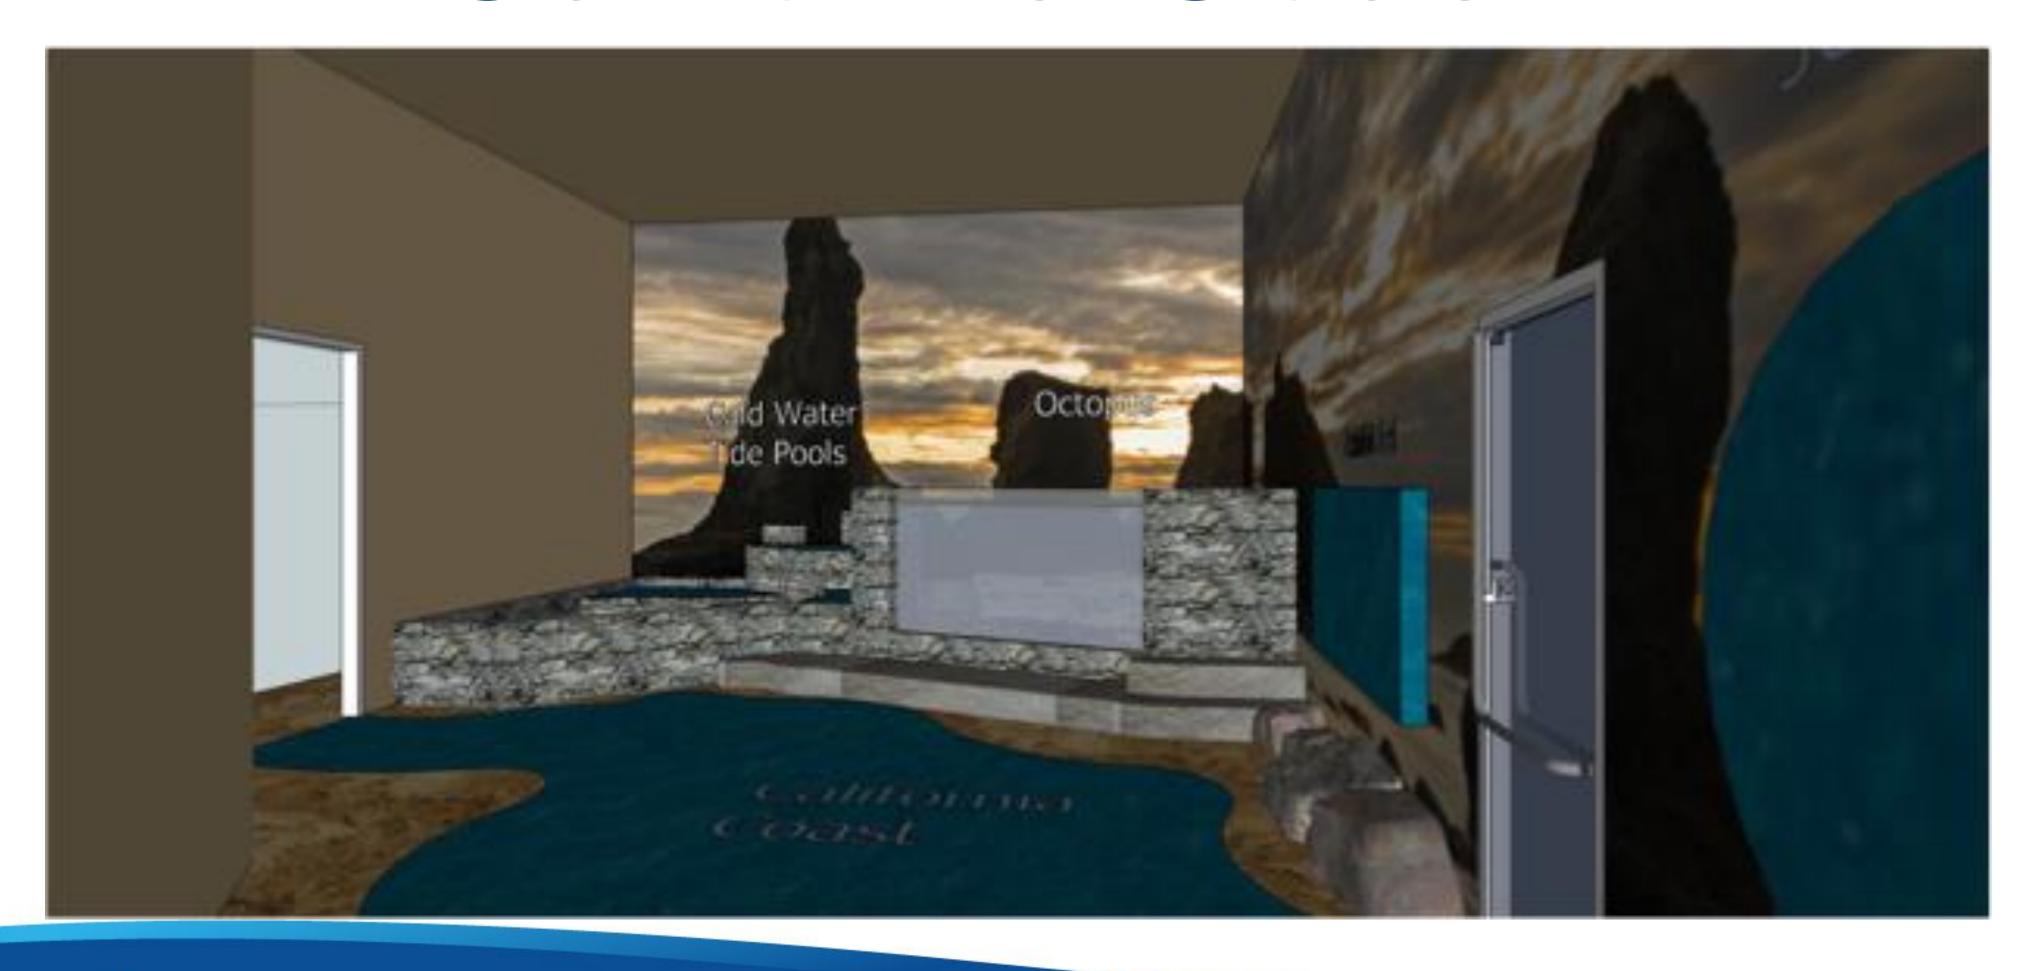

#### California Coast

#### California Coast

Tide pool full of animals, including star fish

Giant Pacific Octopus Encounter