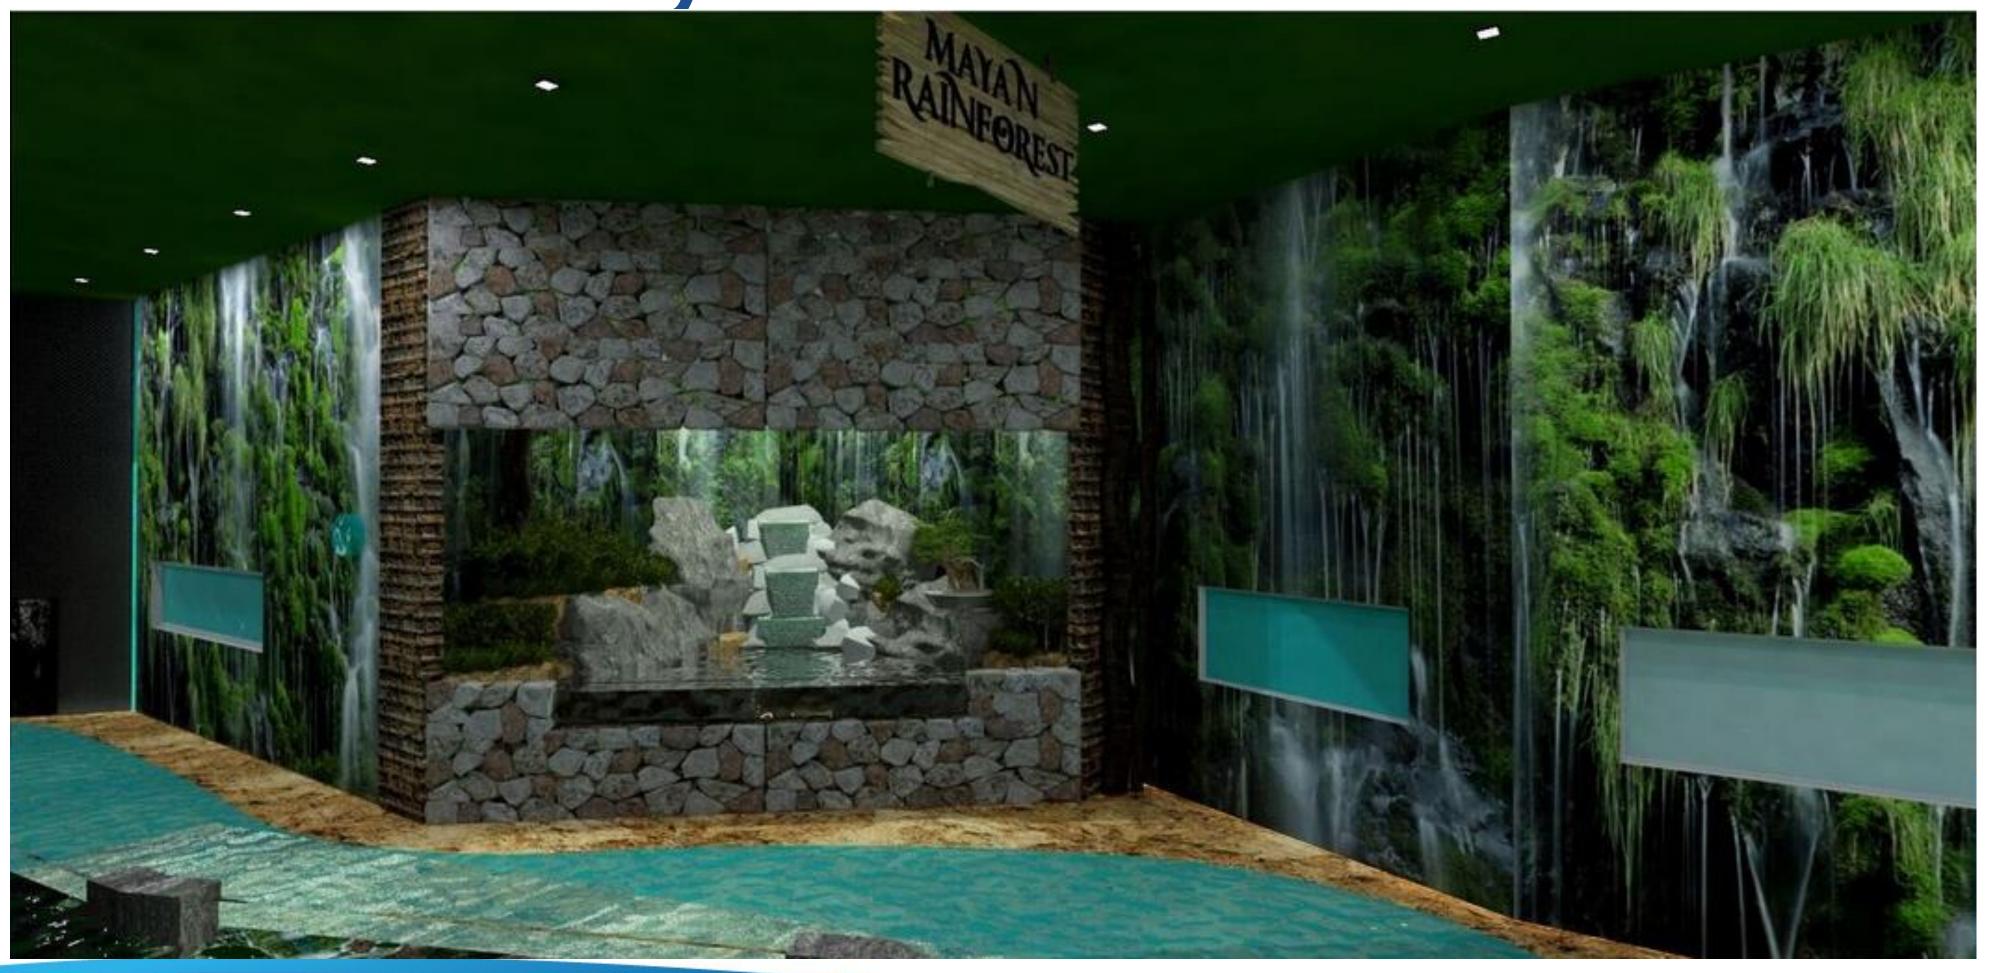

# Mayan Jungle

#### Attractions Include

- Lorikeet and Parakeet Aviaries
- Fresh Water River Fish
- Caiman Lizards
- Much more

# Mayan Rainforest