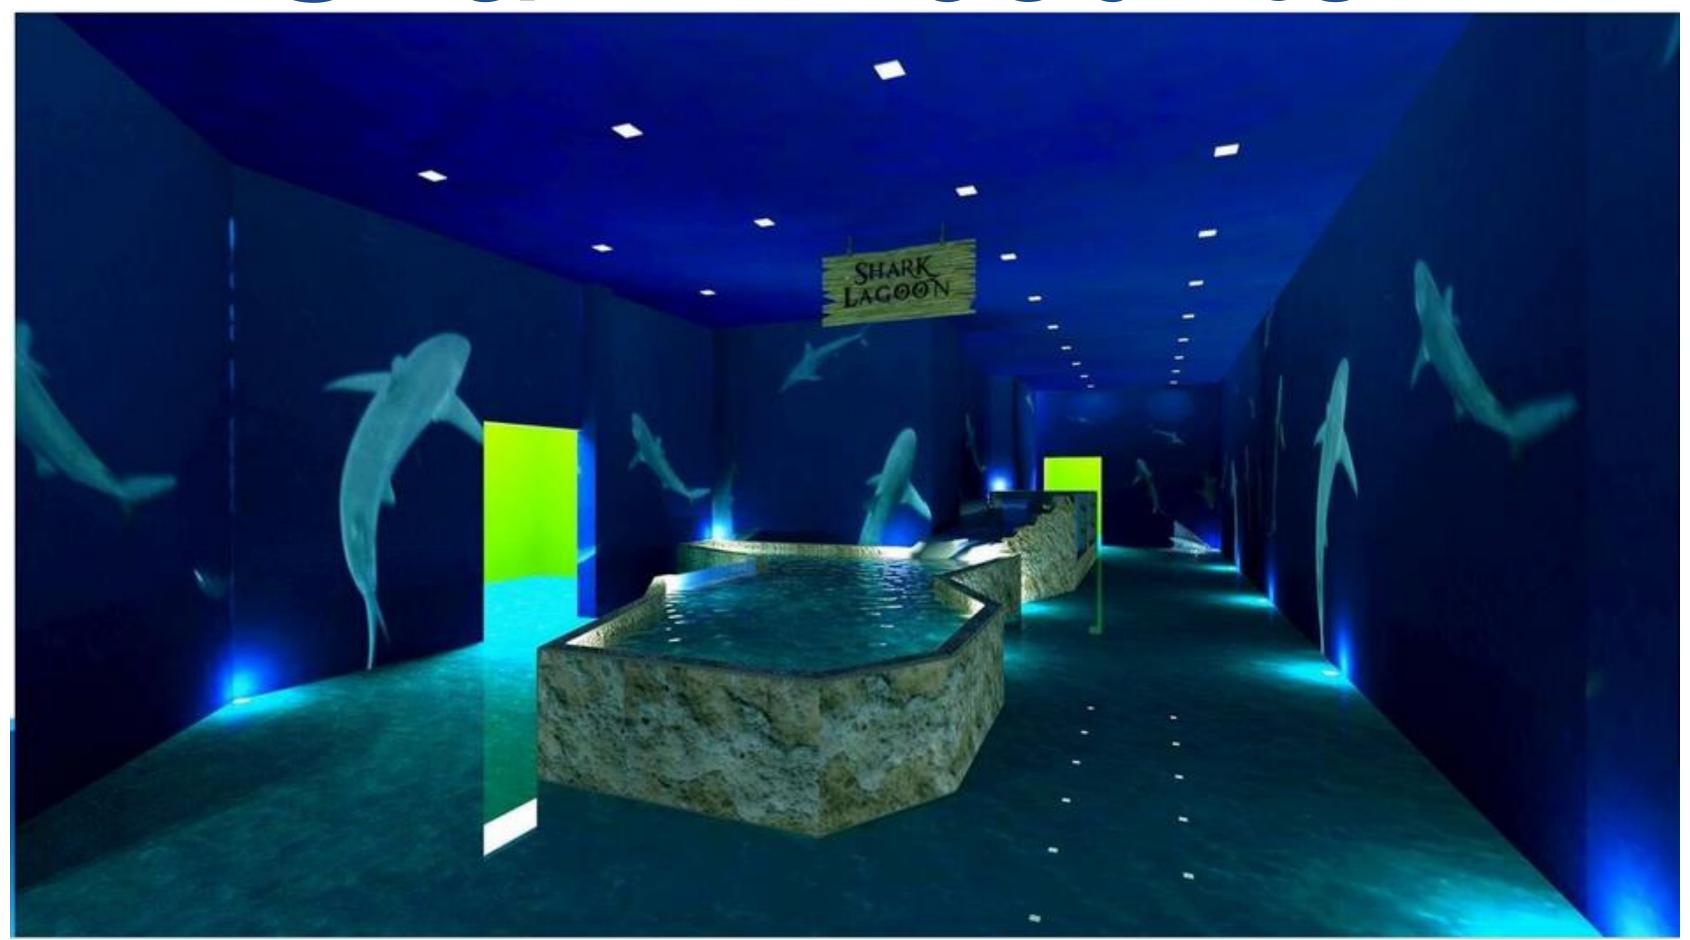

#### Shark Encounter

#### Sharks Include

- Nurse Sharks
- Grey Smoothhound Sharks
- Blacktip Sharks
- Wobbegong Sharks
- Bamboo Sharks

#### Under Construction