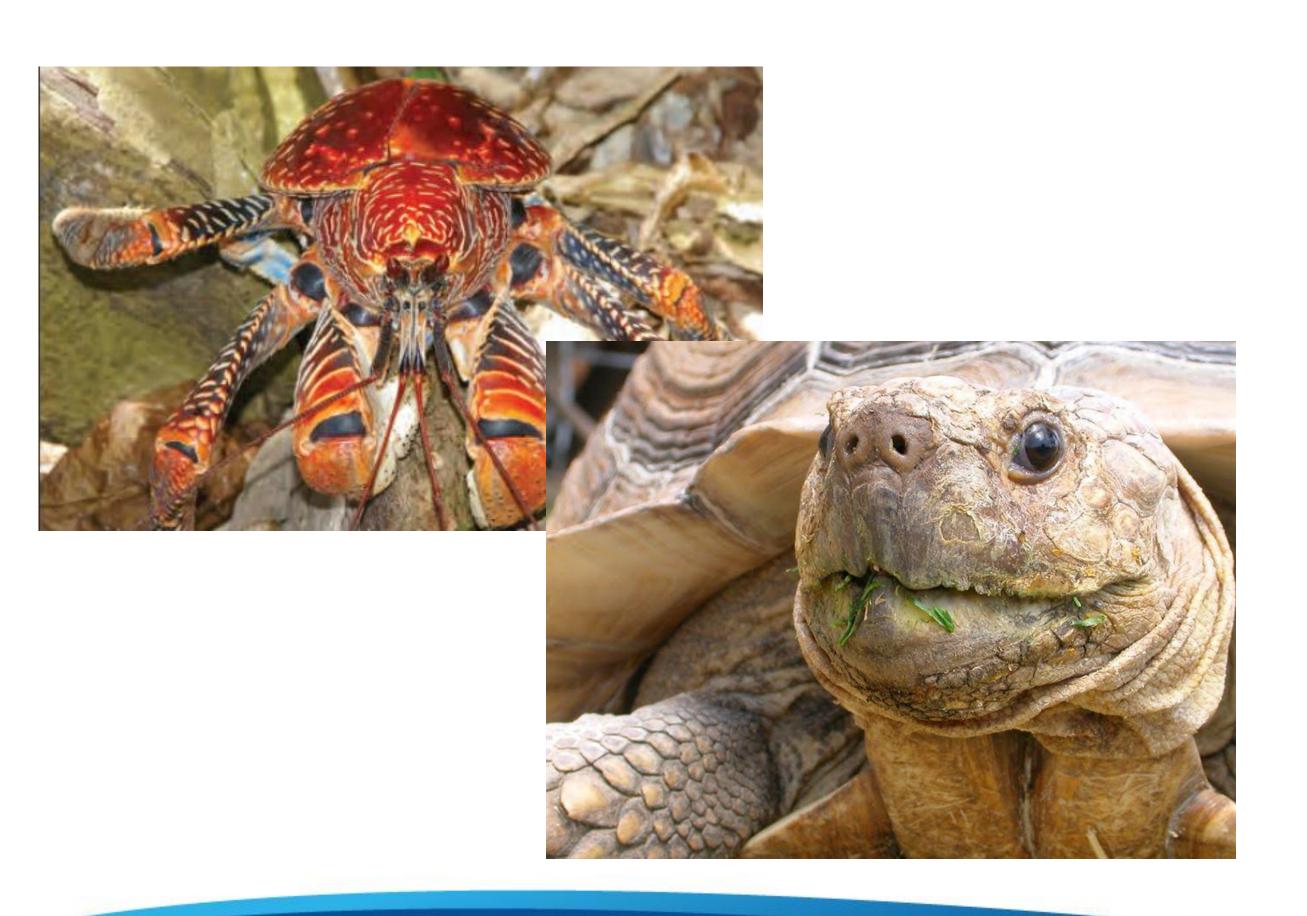

#### Attractions Include

- Giant Sulcata Tortoise
- Tegu Lizard
- Coconut Crab
- Snapping Turtles