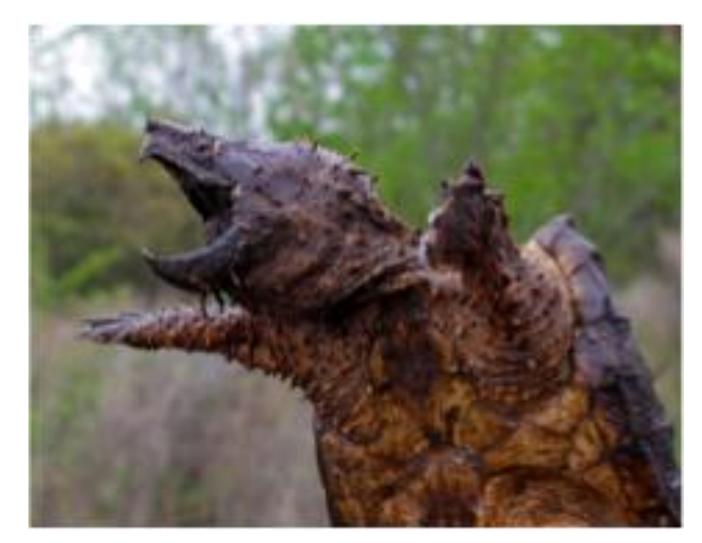

#### Amazon Rainforest

#### Amazon Rainforest

Pacu Fish Alligator Snapping Turtle Caiman Alligators