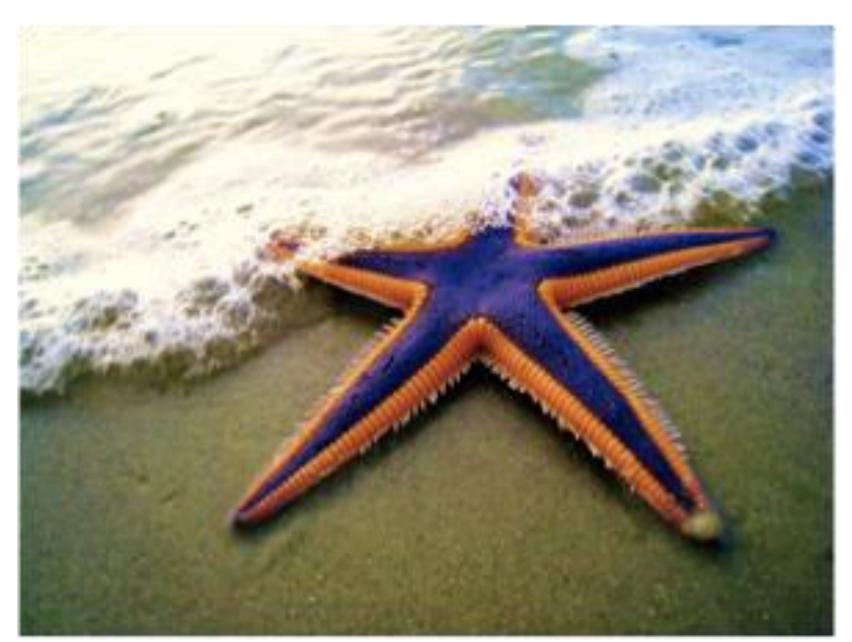

#### California Coast

Tide pool full of animals, including star fish

Giant Pacific Octopus Encounter