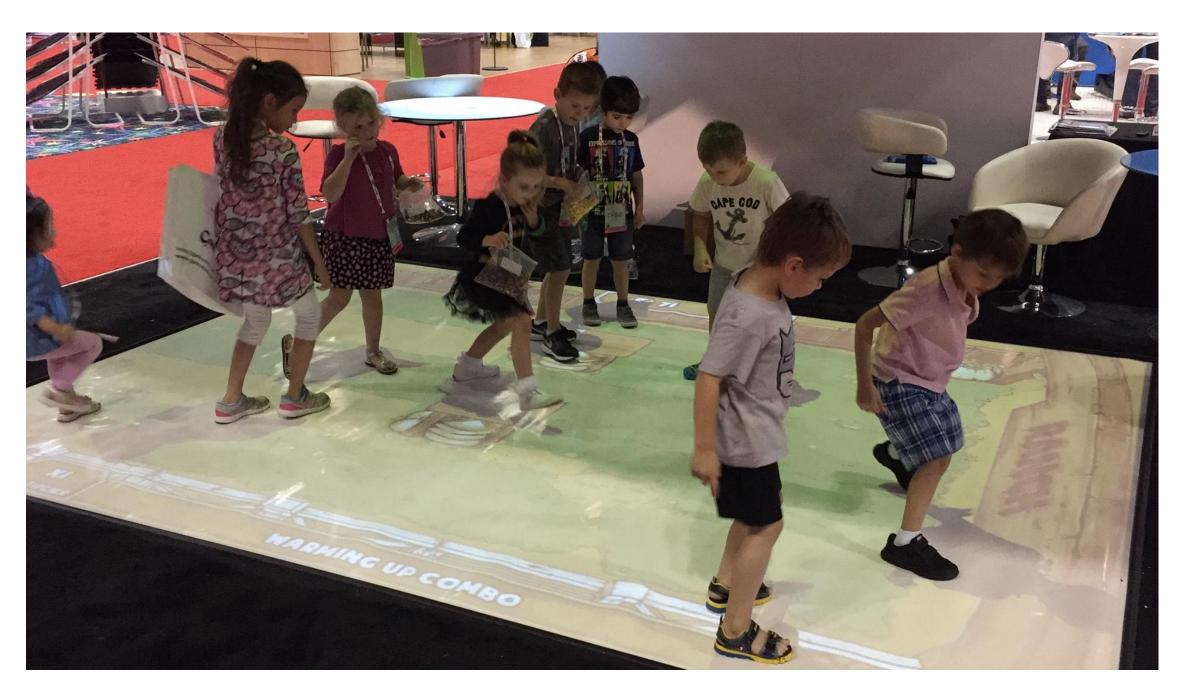

# Boardwalk Interactive Play Area

#### Attractions Include

- Interactive Floor Games
- Water Erosion Table
- Educational & Inspirational activities