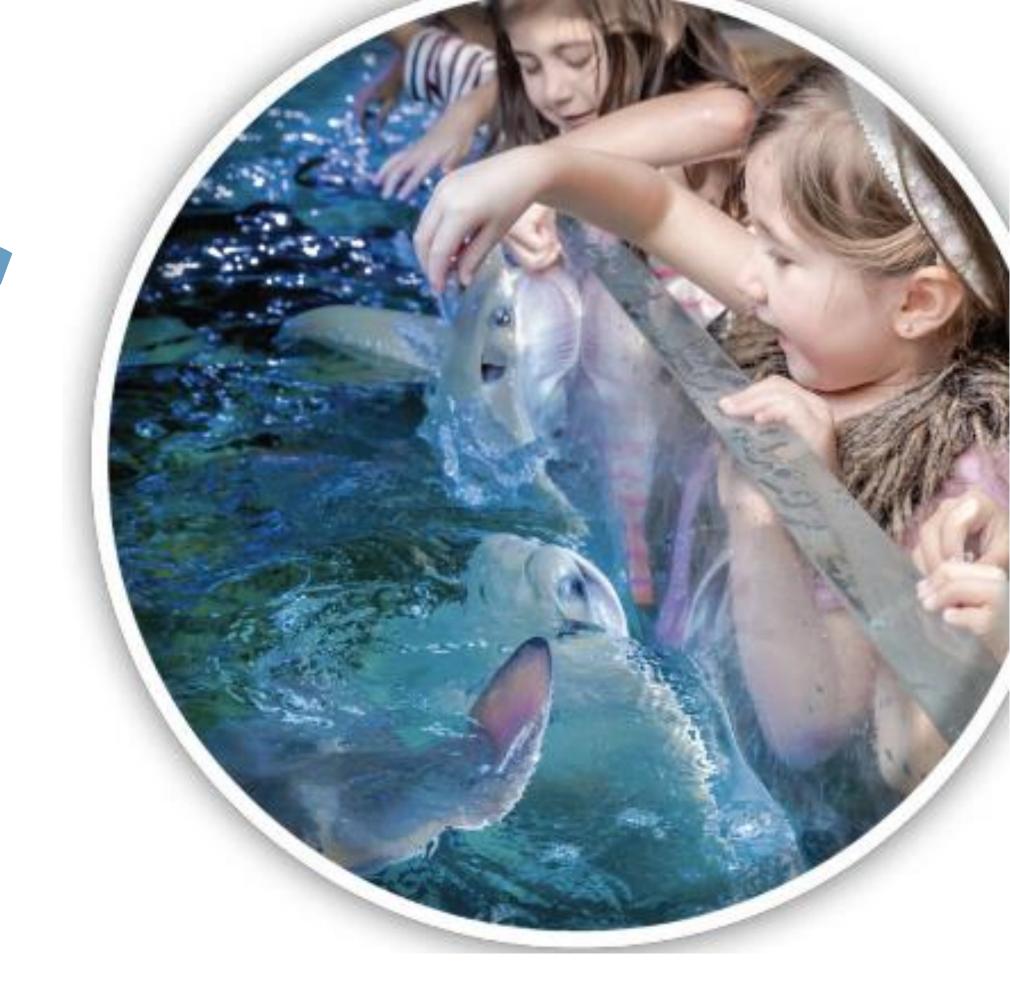

#### Caribbean Cove – Stingray Encounter

#### Caribbean Cove

- Touch, Feed & Sea the various Stingrays, Sharks and Fish
- Guests can get into the tank with a staff member and enjoy our Stingray Encounter
  - Fincounter is roughly a 45 minute experience
- Tank will be 40' x 24' and 5' deep