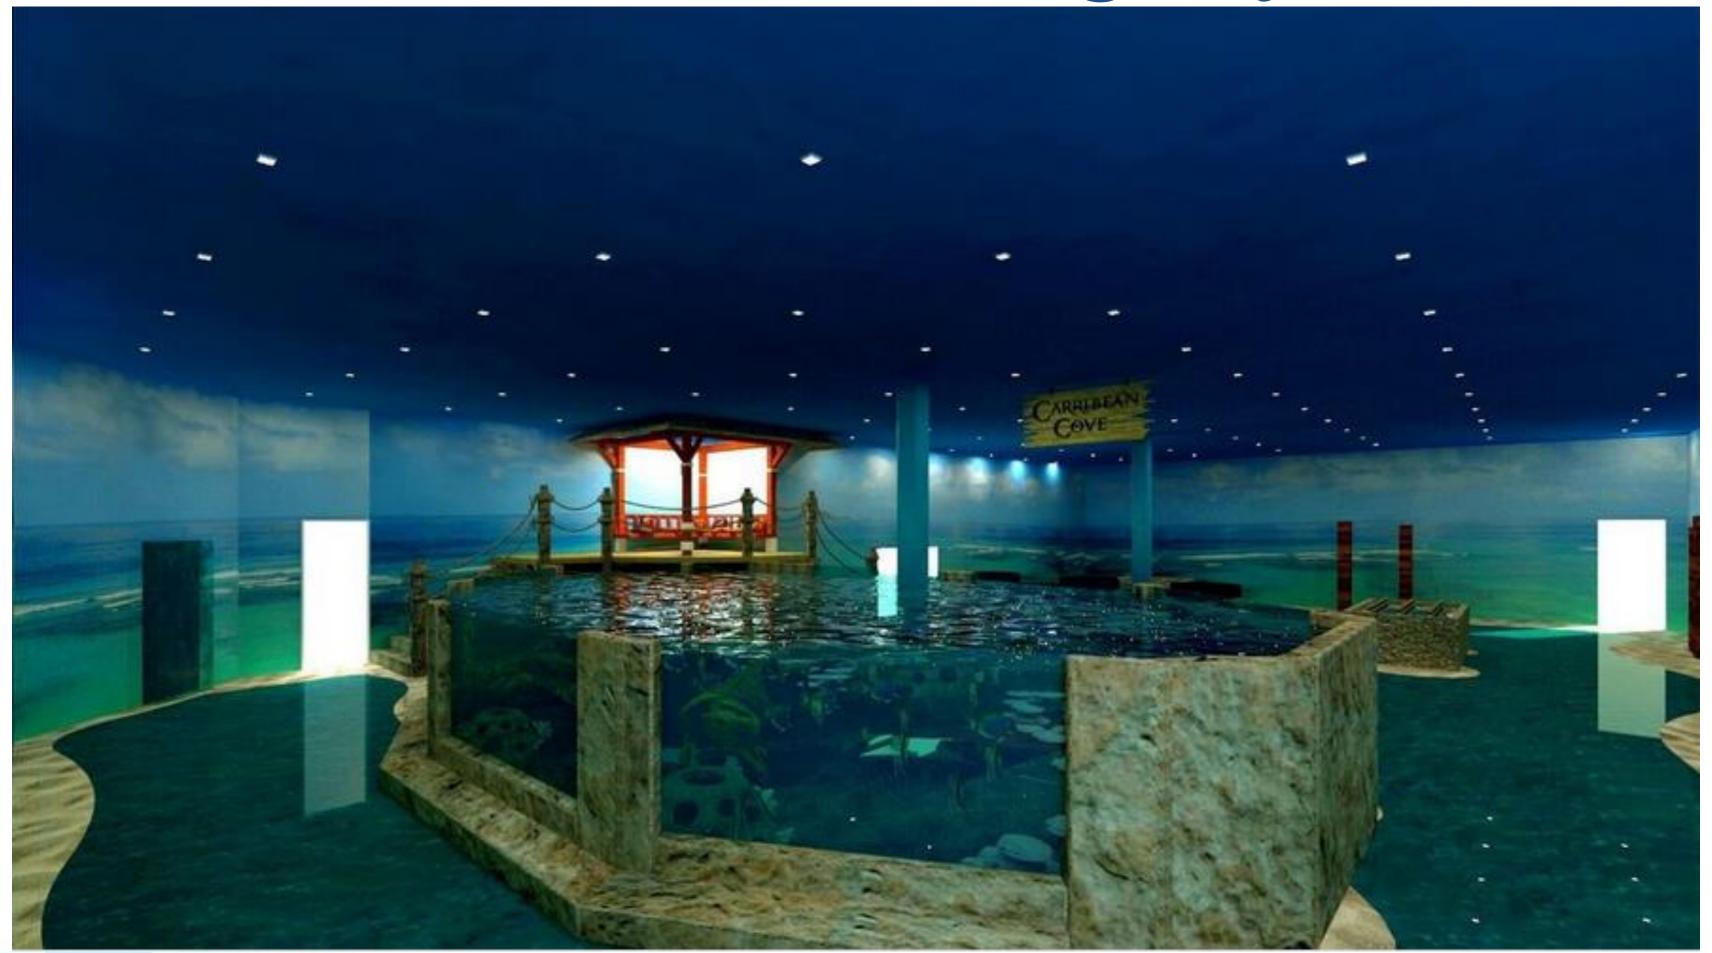

#### Caribbean Cove – Stingray Encounter

#### Caribbean Cove

- Touch, Feed & Sea the various Stingrays, Sharks and Fish
- Guests can get into the tank with a staff member and enjoy our Stingray Encounter
  - Fincounter is roughly a 45 minute experience
- Tank will be 40' x 24' and 5' deep