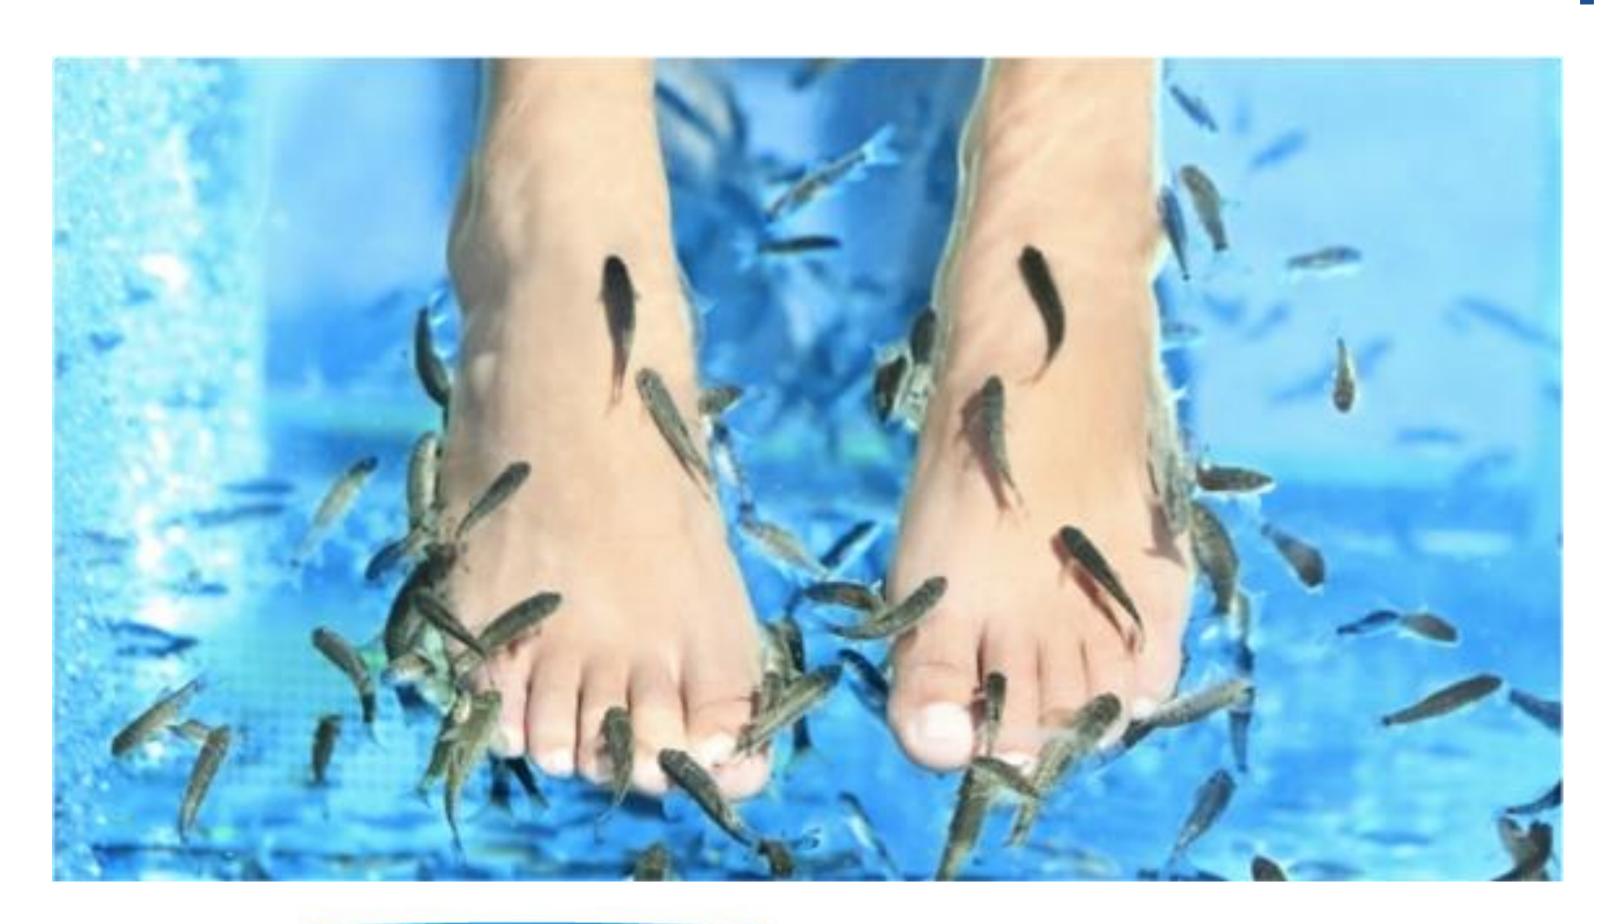

## The Fish Spa

- Pour Dr. Fish (Garra Rufa) will exfoliate your feet while you watch your children play in the Boardwalk Area
- These toothless fish suction off your rough patches, no biting
- Water is filtered 100% every 8 minutes